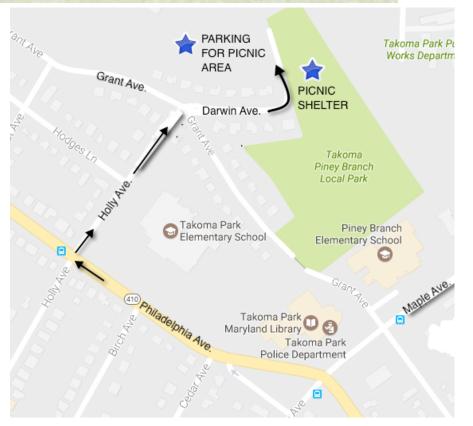

## **Driving directions:**

Traveling west on Philadelphia Ave., turn right on Holly Ave. Cross Grant Ave. and continue on Darwin Ave. to parking area. The picnic area is accessible via ramp.